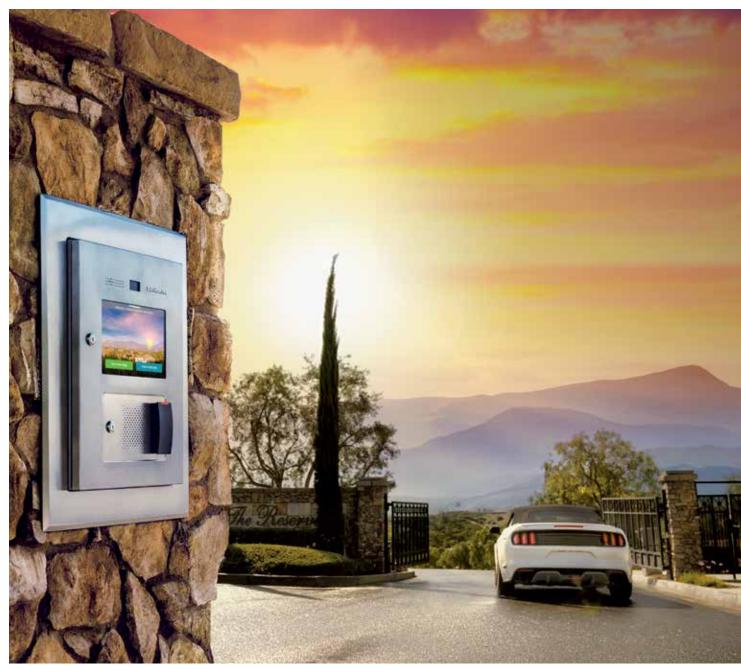

# BRILLIANT.

Keep your community moving with our most intuitive access control solution.

# MODERNIZE YOUR COMMUNITY.

Smart technology. Remote access. Consistent uptime. Whether you need to control multiple entrances or multiple properties, the sleek, smart CAPXL with LiftMaster Cloud™ makes it easy to manage day-to-day operations from anywhere. In style.

**10", High-Definition Touchscreen** Customize the home screen and quickly search resident names.

**Wi-Fi® Connectivity**Easily connect to existing Internet on the property.

**Instant Updates** 

Log in from anywhere—no dial-up modems and nothing to download or sync.