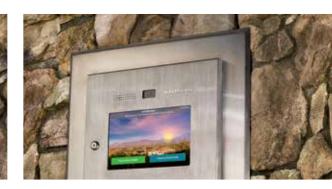

**10", High-Definition Touchscreen** Customize the home screen and quickly search resident names.

**Wi-Fi® Connectivity**Easily connect to existing Internet on the property.

**Instant Updates** 

Log in from anywhere—no dial-up modems and nothing to download or sync.