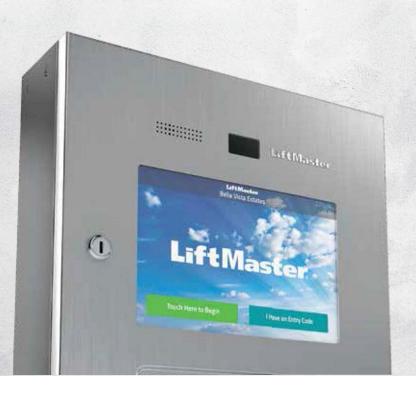

**10", High-Definition Touchscreen** Customize the home screen and quickly search resident names.

**Wi-Fi® Connectivity**Easily connect to existing Internet on the property.

**Instant Updates** 

Log in from anywhere—no dial-up modems and nothing to download or sync.