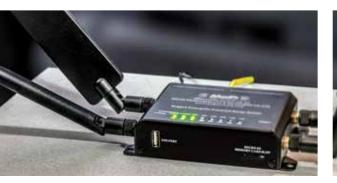

### CELLULAR 4G/LTE MODEM WITH WI-FI® CAPCELL

Brings connectivity anywhere and makes it easy to connect the CAPXL and CAP2D.