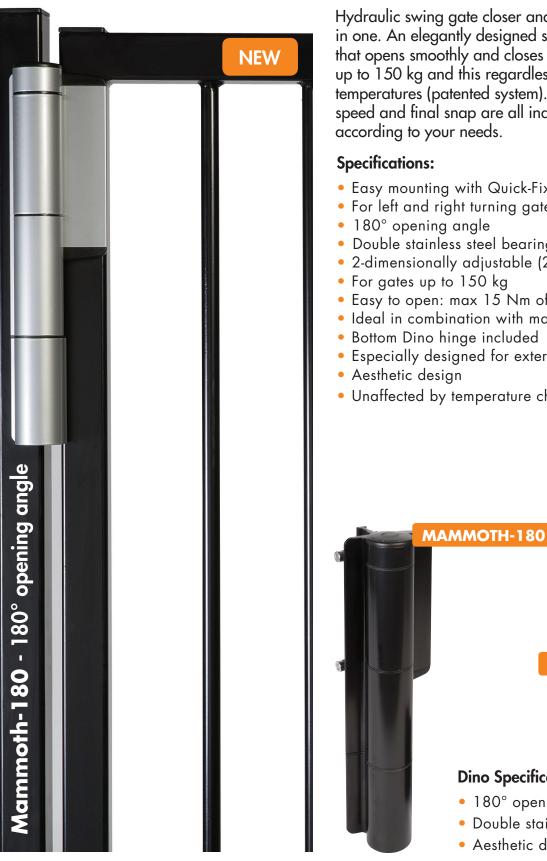

## Mammoth-180

(R) Let's make better fences together

"Self closing hinge set"

Hydraulic swing gate closer and bearing hinge in one. An elegantly designed self-closing hinge that opens smoothly and closes consistently gates up to 150 kg and this regardless of the outside temperatures (patented system). Force, closing speed and final snap are all individually adjustable according to your needs.

- Easy mounting with Quick-Fix
- For left and right turning gates
- 180° opening angle
- Double stainless steel bearing
- 2-dimensionally adjustable (2x20 mm)
- For gates up to 150 kg
- Easy to open: max 15 Nm of force
- Ideal in combination with magnetic locks

DINC

Double stainless steel bearing

**Dino Specifications:** • 180° opening angle

Aesthetic design

- Bottom Dino hinge included
- Especially designed for exterior use
- Aesthetic design
- Unaffected by temperature changes